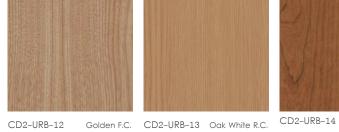

Honey F.C. CD2-URB-10 Macassar Ebony

CD2-URB-11 Blond American

Tywood

CLICK HERE

Macassar Ebony

Type II 20 oz | Width: 52"/54" | Backing: Osnaburg | Match: Click On Each Sku For Specific Repeat Information | Fire Rating: Class A | Flame Spread: 15 | Smoke Development: 10