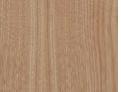

## colour&design® URBAN FOREST™

CD2-URB-01 Washed Recon CD2-URB-02 Washed R.C. CD2-URB-03 Recon Angora CD2-URB-04 Weathered F.C.

CD2-URB-05 Weathered

Weathered CD2-URB-07 Black Ash F.C. CD2-URB-08 Charred Recon CD2-URB-09

Honey F.C. CD2-URB-10 Macassar Ebony

CD2-URB-11 Blond American

Tywood

CLICK HERE

Macassar Ebony

Type II 20 oz | Width: 52"/54" | Backing: Osnaburg | Match: Click On Each Sku For Specific Repeat Information | Fire Rating: Class A | Flame Spread: 15 | Smoke Development: 10