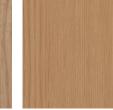

Honey F.C. CD2-URB-10 Macassar Ebony

CD2-URB-11 Blond American

Tywood

CLICK HERE

Macassar Ebony

Type II 20 oz | Width: 52"/54" | Backing: Osnaburg | Match: Click On Each Sku For Specific Repeat Information | Fire Rating: Class A | Flame Spread: 15 | Smoke Development: 10