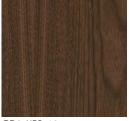

## colour&design® URBAN FOREST™

CD2-URB-01 Washed Recon CD2-URB-02 Washed R.C. CD2-URB-03 Recon Angora CD2-URB-04 Weathered F.C.

CD2-URB-05 Weathered

Weathered CD2-URB-07 Black Ash F.C. CD2-URB-08 Charred Recon CD2-URB-09

Honey F.C. CD2-URB-10 Macassar Ebony

CD2-URB-11 Blond American

Tywood

CLICK HERE

Macassar Ebony

Type II 20 oz | Width: 52"/54" | Backing: Osnaburg | Match: Click On Each Sku For Specific Repeat Information | Fire Rating: Class A | Flame Spread: 15 | Smoke Development: 10