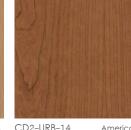

## colour&design® URBAN FOREST™

CD2-URB-01 Washed Recon CD2-URB-02 Washed R.C. CD2-URB-03 Recon Angora CD2-URB-04 Weathered F.C.

CD2-URB-05 Weathered

Weathered CD2-URB-07 Black Ash F.C. CD2-URB-08 Charred Recon CD2-URB-09

Honey F.C. CD2-URB-10 Macassar Ebony

CD2-URB-11 Blond American

Tywood

CLICK HERE

Macassar Ebony

Type II 20 oz | Width: 52"/54" | Backing: Osnaburg | Match: Click On Each Sku For Specific Repeat Information | Fire Rating: Class A | Flame Spread: 15 | Smoke Development: 10