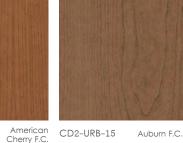

Honey F.C. CD2-URB-10 Macassar Ebony

CD2-URB-11 Blond American

Tywood

CLICK HERE

Macassar Ebony

Type II 20 oz | Width: 52"/54" | Backing: Osnaburg | Match: Click On Each Sku For Specific Repeat Information | Fire Rating: Class A | Flame Spread: 15 | Smoke Development: 10