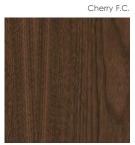

Honey F.C. CD2-URB-10 Macassar Ebony

CD2-URB-11 Blond American

Tywood

CLICK HERE

Macassar Ebony

Type II 20 oz | Width: 52"/54" | Backing: Osnaburg | Match: Click On Each Sku For Specific Repeat Information | Fire Rating: Class A | Flame Spread: 15 | Smoke Development: 10