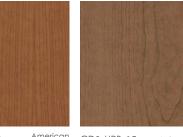

Honey F.C. CD2-URB-10 Macassar Ebony

CD2-URB-11 Blond American

Tywood

CLICK HERE

Macassar Ebony

Type II 20 oz | Width: 52"/54" | Backing: Osnaburg | Match: Click On Each Sku For Specific Repeat Information | Fire Rating: Class A | Flame Spread: 15 | Smoke Development: 10