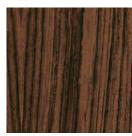

## colour&design® URBAN FOREST™

CD2-URB-01 Washed Recon CD2-URB-02 Washed R.C. CD2-URB-03 Recon Angora CD2-URB-04 Weathered F.C.

CD2-URB-05 Weathered

Weathered CD2-URB-07 Black Ash F.C. CD2-URB-08 Charred Recon CD2-URB-09

Honey F.C. CD2-URB-10 Macassar Ebony

CD2-URB-11 Blond American

Tywood

CLICK HERE

Macassar Ebony

Type II 20 oz | Width: 52"/54" | Backing: Osnaburg | Match: Click On Each Sku For Specific Repeat Information | Fire Rating: Class A | Flame Spread: 15 | Smoke Development: 10