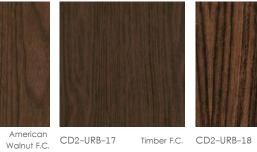

## colour&design® URBAN FOREST™

CD2-URB-01 Washed Recon CD2-URB-02 Washed R.C. CD2-URB-03 Recon Angora CD2-URB-04 Weathered F.C.

CD2-URB-05 Weathered

Weathered CD2-URB-07 Black Ash F.C. CD2-URB-08 Charred Recon CD2-URB-09

Honey F.C. CD2-URB-10 Macassar Ebony

CD2-URB-11 Blond American

Tywood

CLICK HERE

Macassar Ebony

Type II 20 oz | Width: 52"/54" | Backing: Osnaburg | Match: Click On Each Sku For Specific Repeat Information | Fire Rating: Class A | Flame Spread: 15 | Smoke Development: 10